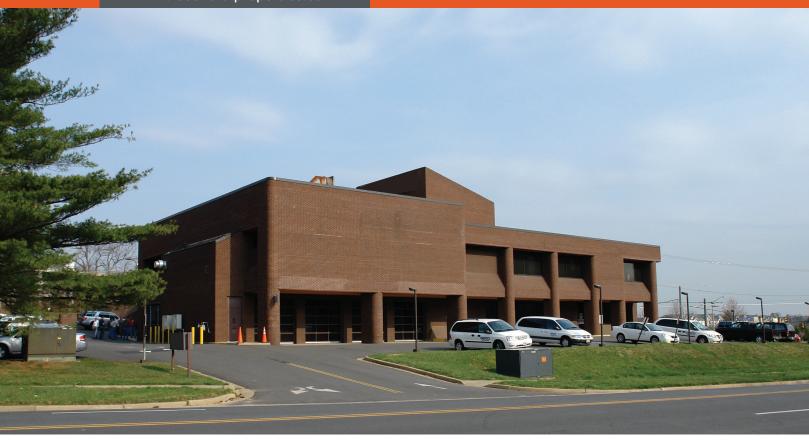

### **1690 OLD MEADOW ROAD**

McLean, Virginia

www.rosenthalproperties.com

#### **PROPERTY FEATURES:**

- 11,873 SF 2-LEVEL RETAIL/FLEX/OFFICE WITH SURFACE PARKING FOR LEASE
- Hard corner, signalized location fronting Rte 123 at the intersection with I-495 in Tysons Corner
- Located in Scotts Run submarket, across from McLean Metro Station and Capital One Center
- Each level features garage roll-up door bays plus an office suite, 1+ acre parcel with 59 surface parking spaces
- Perfect for various/multiple uses; retail, flex, office, and light industrial