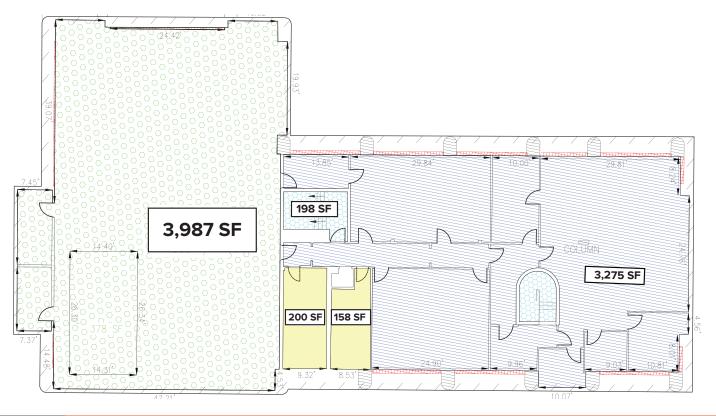

n with I-495 in Tysons Corner
- Located in Scotts Run submarket, across from McLean Metro Station and Capital One Center
- Each level features garage roll-up door bays plus an office suite, 1+ acre parcel with 59 surface parking spaces
- Perfect for various/multiple uses; retail, flex, office, and light industrial

|         | Population | Avg HH<br>Income | Daytime<br>Population |
|---------|------------|------------------|-----------------------|
| 1 Mile  | 21,568     | \$141,366        | 16,689                |
| 3 Miles | 125,242    | \$149,982        | 86,414                |
| 5 Miles | 229,506    | \$143,463        | 156,050               |





### **1690 OLD MEADOW ROAD**

McLean, Virginia

www.rosenthalproperties.com

## **GROUND LEVEL - 4,055 SF**



# SECOND LEVEL - 7,818 SF