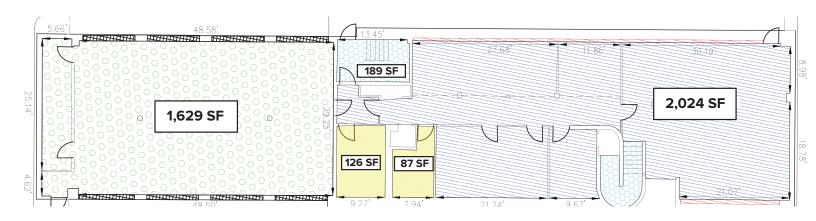

ng Rte 123 at the intersection with I-495 in Tysons Corner
- Located in Scotts Run submarket, across from McLean Metro Station and Capital One Center
- Each level features garage roll-up door bays plus an office suite, 1+ acre parcel with 59 surface parking spaces
- Perfect for various/multiple uses; retail, flex, office, and light industrial

|         | Population | Avg HH<br>Income | Daytime<br>Population |
|---------|------------|------------------|-----------------------|
| 1 Mile  | 21,568     | \$141,366        | 16,689                |
| 3 Miles | 125,242    | \$149,982        | 86,414                |
| 5 Miles | 229,506    | \$143,463        | 156,050               |





### **1690 OLD MEADOW ROAD**

McLean, Virginia

www.rosenthalproperties.com

## **GROUND LEVEL - 4,055 SF**



# SECOND LEVEL - 7,818 SF