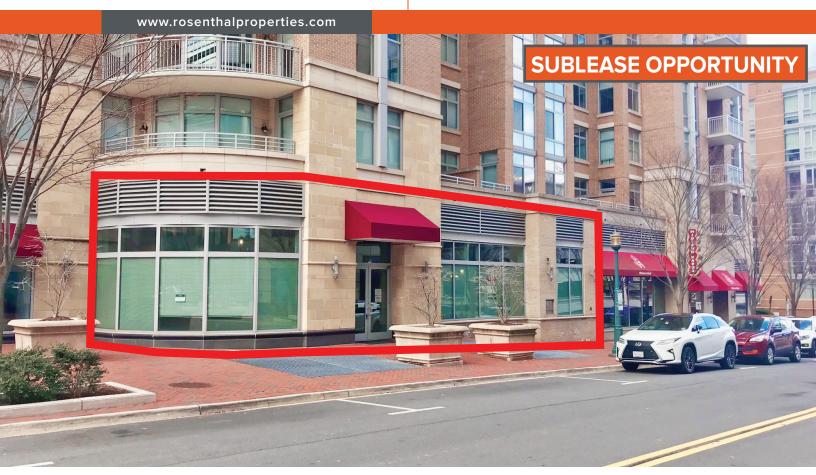

## **RETAIL AT MIDTOWN**

1864 Explorer Street, Reston, Virginia

## 3,668 SF RETAIL SPACE AVAILABLE FOR SUBLEASE

- Former BB&T Bank branch
- Mixed-use building consisting of 293 luxury condos and 350 apartment units
- Walking distance to 5,000 residential units and 7.8M SF of office in the Reston Town Center
- Excellent visibility from Reston Town Square Park
- 33,523 employees within one mile
- Steps to the Reston Town Center Metro Station (silver line) and less than 1/2 mile to the Reston Parkway Metro Rail Station
- Master lease ends December 31, 2027