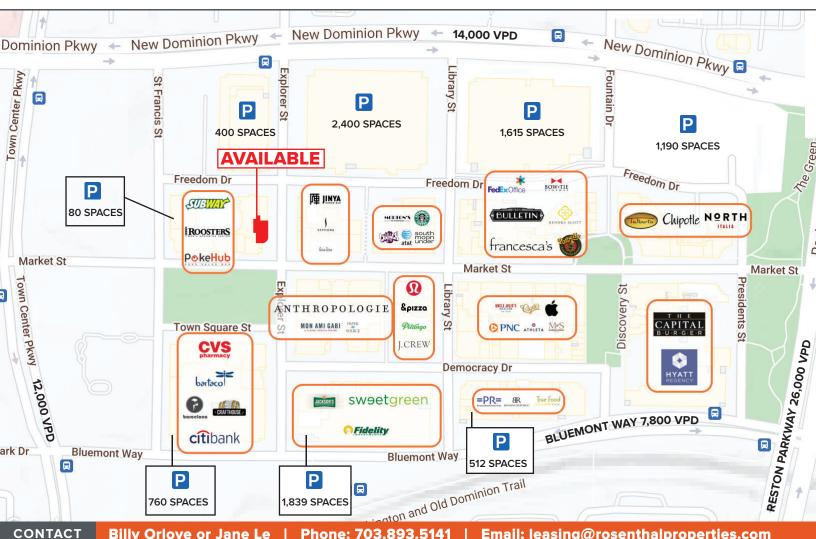

## 3,668 SF RETAIL SPACE AVAILABLE FOR SUBLEASE

- Former BB&T Bank branch
- Mixed-use building consisting of 293 luxury condos and 350 apartment units
- Walking distance to 5,000 residential units and 7.8M SF of office in the Reston Town Center
- Excellent visibility from Reston Town Square Park
- 33,523 employees within one mile
- Steps to the Reston Town Center Metro Station (silver line) and less than 1/2 mile to the Reston Parkway Metro Rail Station
- Master lease ends December 31, 2027

CONTACT Billy Orlove or Jane Le | Phone: 703.893.5141 | Email: leasing@rosenthalproperties.com