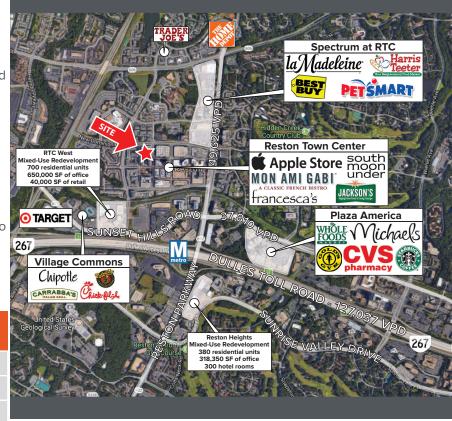

## 3,668 SF RETAIL SPACE AVAILABLE FOR SUBLEASE

- Former BB&T Bank branch
- Mixed-use building consisting of 293 luxury condos and 350 apartment units
- Walking distance to 5,000 residential units and 7.8M SF of office in the Reston Town Center
- Excellent visibility from Reston Town Square Park
- 33,523 employees within one mile
- Steps to the Reston Town Center Metro Station (silver line) and less than 1/2 mile to the Reston Parkway Metro Rail Station
- Master lease ends December 31, 2027