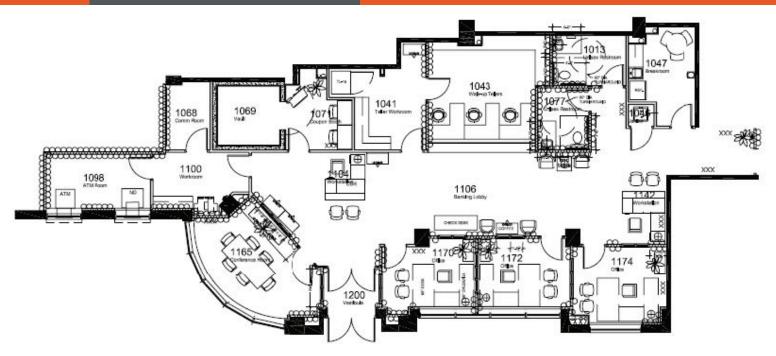

## 3,668 SF RETAIL SPACE AVAILABLE FOR SUBLEASE

- Former BB&T Bank branch
- Mixed-use building consisting of 293 luxury condos and 350 apartment units
- Walking distance to 5,000 residential units and 7.8M SF of office in the Reston Town Center
- Excellent visibility from Reston Town Square Park
- 33,523 employees within one mile
- Steps to the Reston Town Center Metro Station (silver line) and less than 1/2 mile to the Reston Parkway Metro Rail Station
- Master lease ends December 31, 2027