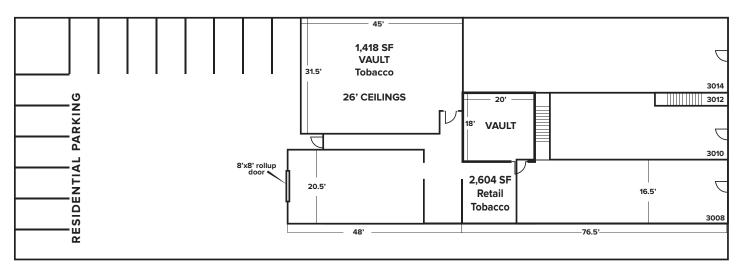

## **PROPERTY FEATURES:**

- RETAIL IS 100% LEASED
- Visbility to over 27,000 cars per day on Columbia Pike
- Walk score of 91

CONTACT

- Parking: Eight dedicated retail parking spaces
- Located in the heart of the Columbia Pike Revitalization
   District at the intersection of Columbia Pike and
   S. Walter Reed
- 8.6 million square feet of office within 2 miles
- Daytime population of +150,000 within 3 miles
- Located a short distance to Old Town Alexandria,
   Crystal City, Clarendon, Ballston and Washington, DC