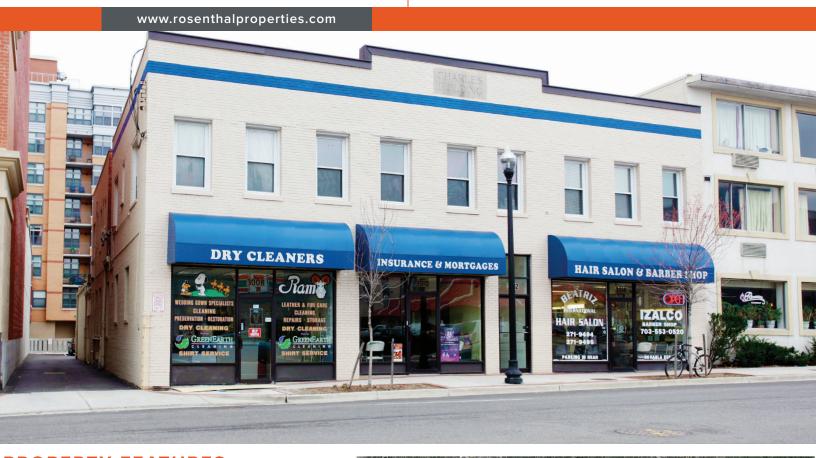

## **3008 COLUMBIA PIKE**

Arlington, Virginia

## **PROPERTY FEATURES:**

- RETAIL IS 100% LEASED
- Visbility to over 27,000 cars per day on Columbia Pike
- Walk score of 91

CONTACT

- Parking: Eight dedicated retail parking spaces
- Located in the heart of the Columbia Pike Revitalization
   District at the intersection of Columbia Pike and
   S. Walter Reed
- 8.6 million square feet of office within 2 miles
- Daytime population of +150,000 within 3 miles
- Located a short distance to Old Town Alexandria,
   Crystal City, Clarendon, Ballston and Washington, DC