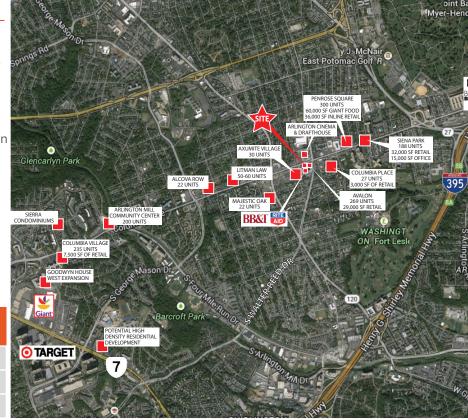

## **PROPERTY FEATURES:**

- RETAIL IS 100% LEASED
- Visbility to over 27,000 cars per day on Columbia Pike
- Walk score of 91

CONTACT

- Parking: Eight dedicated retail parking spaces
- Located in the heart of the Columbia Pike Revitalization
   District at the intersection of Columbia Pike and
   S. Walter Reed
- 8.6 million square feet of office within 2 miles
- Daytime population of +150,000 within 3 miles
- Located a short distance to Old Town Alexandria,
   Crystal City, Clarendon, Ballston and Washington, DC