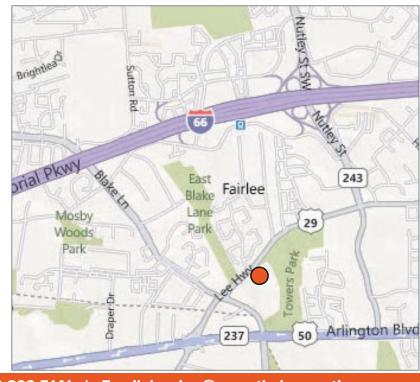

# **CIRCLE TOWERS OFFICE BUILDING**

9401 Lee Highway, Fairfax, Virginia



### **PROPERTY FEATURES:**

- 1,476 5,000 SF OFFICE SPACES FOR LEASE
- 2,365 SF BUILT OUT DENTAL OFFICE AVAILABLE
- Short walk to the Vienna Metro
- · Located on Lee Highway near Fairfax Circle
- Close proximity to I-66 and I-495

#### **BUILDING INFORMATION**

- Major interior renovation in 2011
- · Building height: 4 floors
- Wired for both cable and DSL (Comcast and Verizon)
- Total rentable area 41.224





# **CIRCLE TOWERS OFFICE BUILDING**

9401 Lee Highway, Fairfax, Virginia

#### www.rosenthalproperties.com

# **SECOND FLOOR** 200 2,365 SF **FULLY BUILT OUT DENTIST OFFICE**