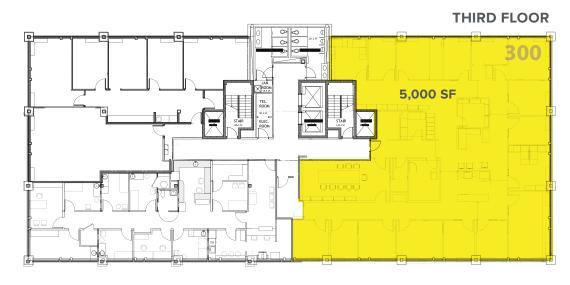

### **PROPERTY FEATURES:**

- 1,476 5,000 SF OFFICE SPACES FOR LEASE
- 2,365 SF BUILT OUT DENTAL OFFICE AVAILABLE
- Short walk to the Vienna Metro
- · Located on Lee Highway near Fairfax Circle
- Close proximity to I-66 and I-495