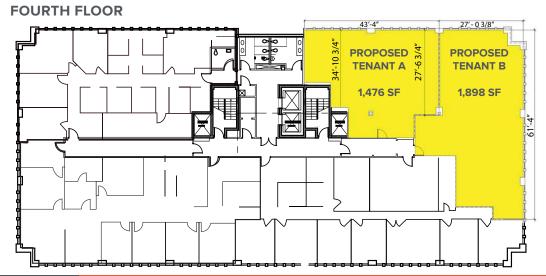

### **PROPERTY FEATURES:**

- 1,476 5,000 SF OFFICE SPACES FOR LEASE
- 2,365 SF BUILT OUT DENTAL OFFICE AVAILABLE
- Short walk to the Vienna Metro
- · Located on Lee Highway near Fairfax Circle
- Close proximity to I-66 and I-495