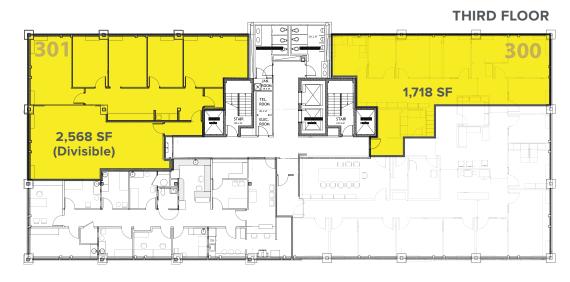

### **PROPERTY FEATURES:**

- 1,476 2,598 SF OFFICE SPACES FOR LEASE
- 2,365 SF BUILT OUT DENTAL OFFICE AVAILABLE
- Short walk to the Vienna Metro
- · Located on Lee Highway near Fairfax Circle
- Close proximity to I-66 and I-495