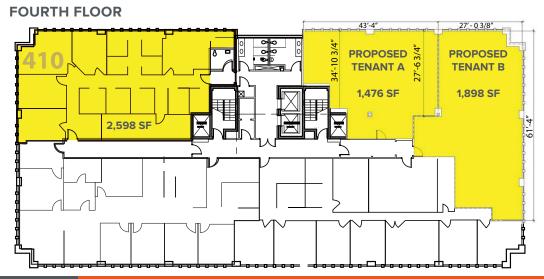

### **PROPERTY FEATURES:**

- 1,476 2,598 SF OFFICE SPACES FOR LEASE
- 2,365 SF BUILT OUT DENTAL OFFICE AVAILABLE
- Short walk to the Vienna Metro
- · Located on Lee Highway near Fairfax Circle
- Close proximity to I-66 and I-495