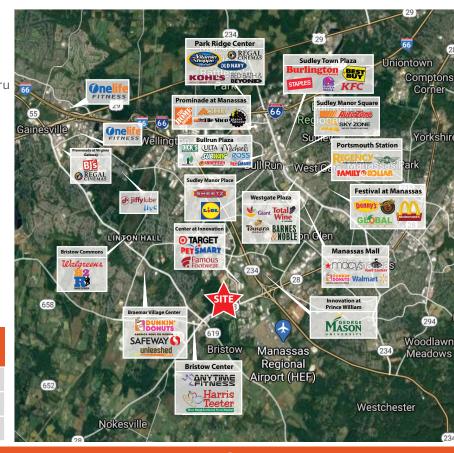

## PAD SITE WITH 3.450 SF RETAIL BUILDING AVAILABLE **FOR SUBLEASE**

- Former bank pad situated on .898 acres with 3 drive thru lanes
- · Strategically located at the entrance of Center at Innovation anchored by TJ Maxx and Petsmart and shadow anchored by Super Target
- Excellent visibility from Nokesville Rd (Route 28) with 31,000 VPD
- · Adjacent to Innovation Technology Park with over 2,300 employees
- Join a diverse mix of local and national retailers
- Sublease opportunity
- Master lease ends June 30, 2028