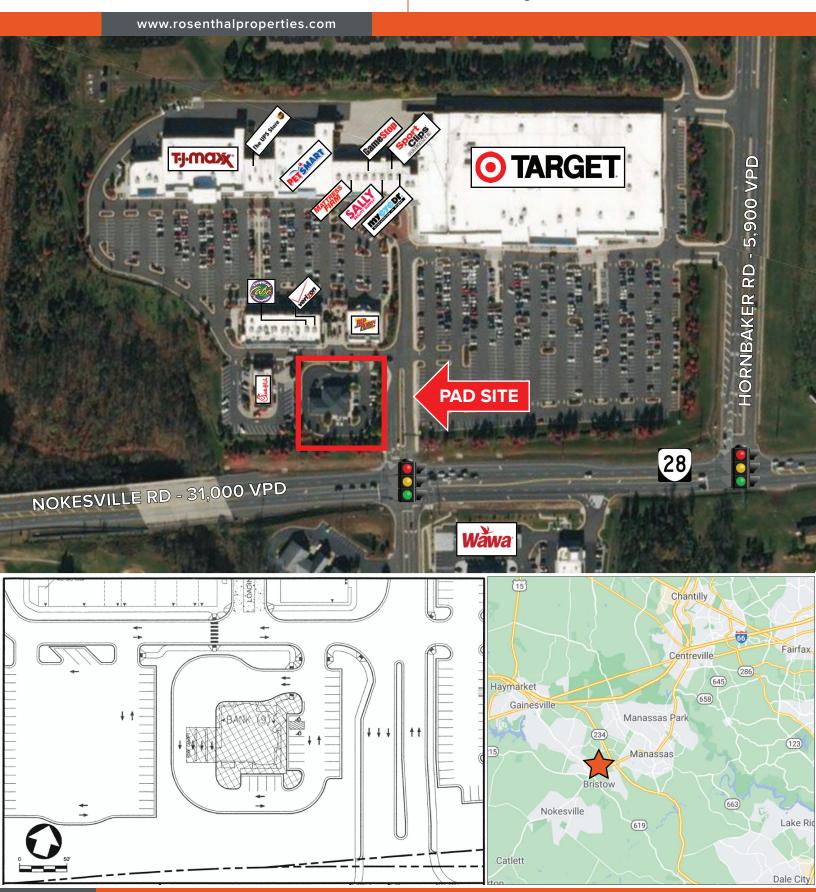

## PAD SITE WITH 3.450 SF RETAIL BUILDING AVAILABLE **FOR SUBLEASE**

- Former bank pad situated on .898 acres with 3 drive thru lanes
- · Strategically located at the entrance of Center at Innovation anchored by TJ Maxx and Petsmart and shadow anchored by Super Target
- Excellent visibility from Nokesville Rd (Route 28) with 31,000 VPD
- · Adjacent to Innovation Technology Park with over 2,300 employees
- Join a diverse mix of local and national retailers
- Sublease opportunity
- Master lease ends June 30, 2028