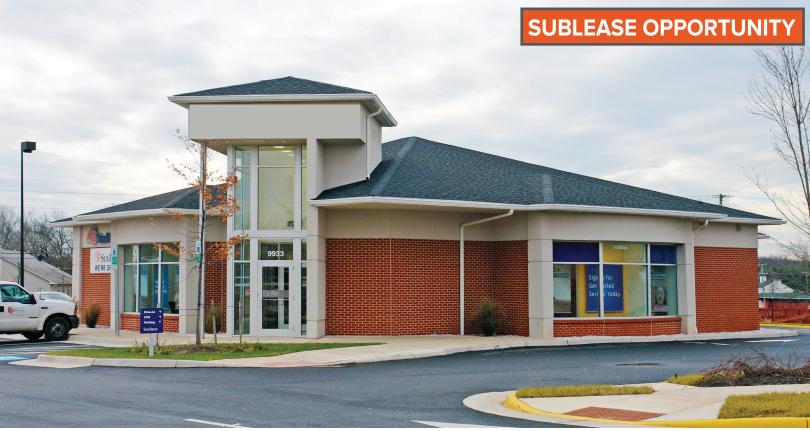

## PAD SITE WITH 3.450 SF RETAIL BUILDING AVAILABLE **FOR SUBLEASE**

- Former bank pad situated on .898 acres with 3 drive thru lanes
- · Strategically located at the entrance of Center at Innovation anchored by TJ Maxx and Petsmart and shadow anchored by Super Target
- Excellent visibility from Nokesville Rd (Route 28) with 31,000 VPD
- · Adjacent to Innovation Technology Park with over 2,300 employees
- Join a diverse mix of local and national retailers
- Sublease opportunity
- Master lease ends June 30, 2028