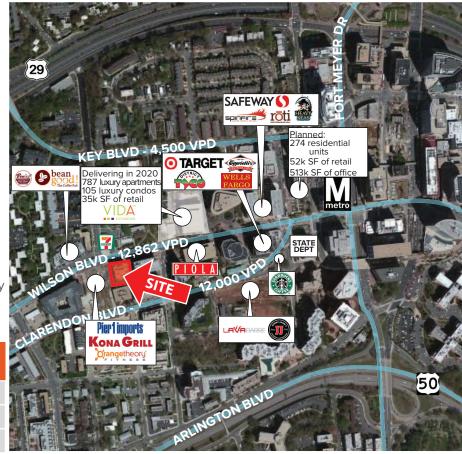

## **BENNETT PARK**

1650 Wilson Boulevard, Arlington, Virginia

www.rosenthalproperties.com

WILSON BOULEVARD - 21,080 VPD