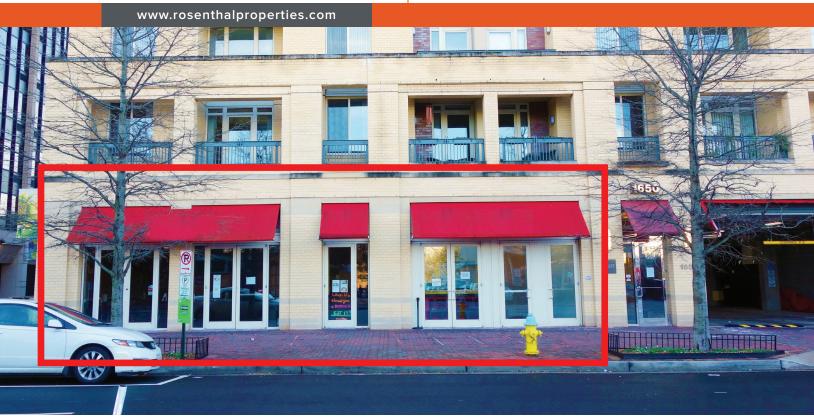

## **BENNETT PARK**

1650 Wilson Boulevard, Arlington, Virginia

## PROPERTY FEATURES:

- RETAIL IS 100% LEASED
- · Ceiling heights are approximately 14'
- First floor retail in a luxury apartment building with 224 units that are 96% leased (as of 12/2018)
- Prime location in Rosslyn surrounded by 9M SF of office and 2,200 hotel rooms
- · High visibility on Wilson Boulevard
- Affluent daytime population with over 40,000 employees within one mile
- Resident population of over 20,000 within .5 miles
- 1/2 mile from Rosslyn metro (orange & blue lines), the busiest station in the metro area with 13,600 riders daily
- Walk score: 94