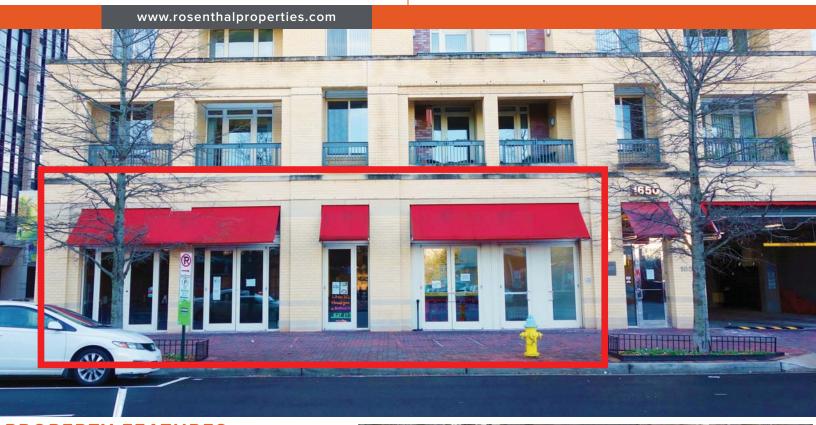

## **BENNETT PARK**

1650 Wilson Boulevard, Arlington, Virginia

## **PROPERTY FEATURES:**

- 4,370 SF 2ND GEN RESTAURANT SPACE FOR LEASE
- Prime location in Rosslyn surrounded by many retail, cultural and entertainment amenities
- · High visibility on Wilson Boulevard
- Affluent daytime population with over 40,000 employees within one mile
- Resident population of over 11,000 within .5 miles
- Average household income is over \$133k within .25 miles
- 1/2 mile from Rosslyn metro (orange & blue lines)