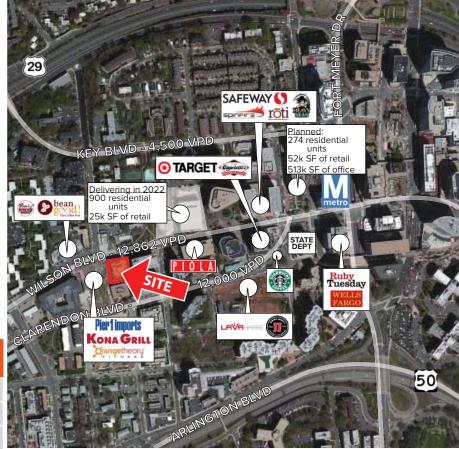

## **BENNETT PARK**

1650 Wilson Boulevard, Arlington, Virginia

## **PROPERTY FEATURES:**

- 4,370 SF 2ND GEN RESTAURANT SPACE FOR LEASE
- Prime location in Rosslyn surrounded by many retail, cultural and entertainment amenities
- · High visibility on Wilson Boulevard
- Affluent daytime population with over 40,000 employees within one mile
- Resident population of over 11,000 within .5 miles
- Average household income is over \$133k within .25 miles
- 1/2 mile from Rosslyn metro (orange & blue lines)