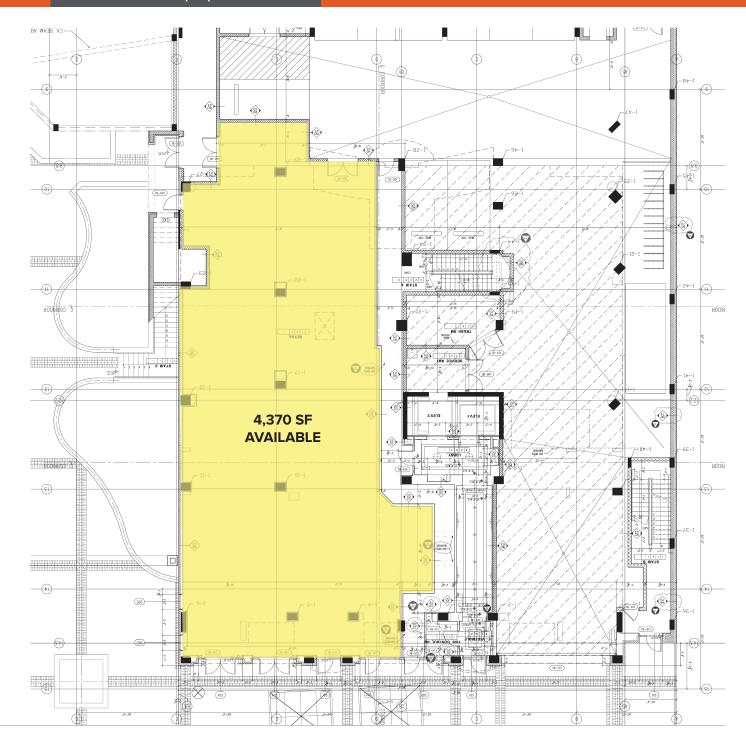

## **PROPERTY FEATURES:**

- 4,370 SF 2ND GEN RESTAURANT SPACE FOR LEASE
- Prime location in Rosslyn surrounded by many retail, cultural and entertainment amenities
- · High visibility on Wilson Boulevard
- Affluent daytime population with over 40,000 employees within one mile
- Resident population of over 11,000 within .5 miles
- Average household income is over \$133k within .25 miles
- 1/2 mile from Rosslyn metro (orange & blue lines)