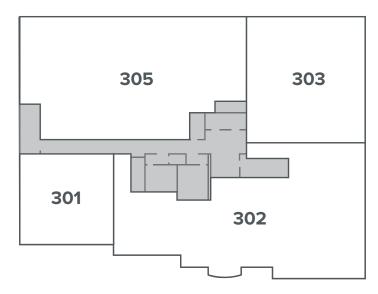

#### **UNIT SQ FT TENANT** 100 1,595 Parkway Ventures 101 1,417 State Farm Insurance 102 5,409 F1 Computer Solutions 103 3,684 Warrenton Pediatrics 104 2,360 DLT Law Firm 201 & 205 10,422 **Bohler Engineering** 1,494 Hanford Financial 202 203 1,312 **AVAILABLE** 204 2,181 **NSA** Labs 301 1.829 Lin Quest Corporation 302 5,317 Warrenton Dermatology 303 3.102 Novant Health 305 5,223 Epsilon Systems Solutions, Inc

## **THIRD FLOOR**