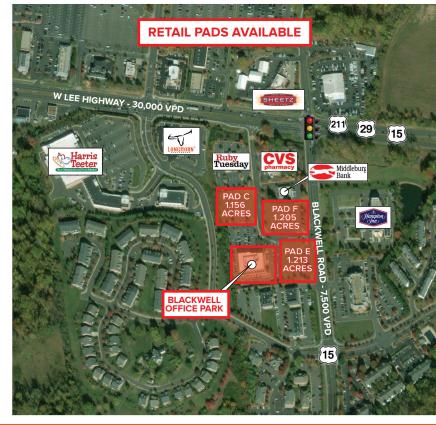

#### **PROPERTY FEATURES:**

- 1.312 SF SECOND FLOOR OFFICE SPACE FOR LEASE
- THREE RETAIL PAD SITES AVAILABLE FOR GROUND LEASE
- Highly visible 3 story Class A office building located on Blackwell Road (Business Route 15)
- · Walking distance to many amenities including grocery stores, shops and restaurants
- Excellent visibility from West Lee Highway
- · Ample parking and beautiful views