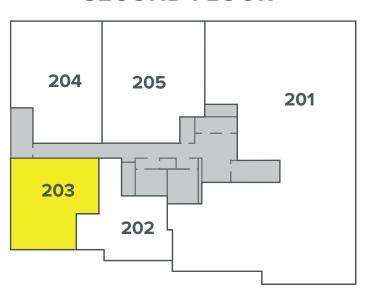

### SECOND FLOOR

#### **UNIT SQ FT TENANT** 100 1,595 Parkway Ventures 101 1,417 State Farm Insurance 102 5,409 F1 Computer Solutions 103 3,684 Warrenton Pediatrics 104 2,360 DLT Law Firm 201 & 205 10,422 **Bohler Engineering** 1,494 Hanford Financial 202 203 1,312 **AVAILABLE** 204 2,181 **NSA** Labs 301 1.829 Lin Quest Corporation 302 5,317 Warrenton Dermatology 303 3.102 Novant Health 305 5,223 Epsilon Systems Solutions, Inc