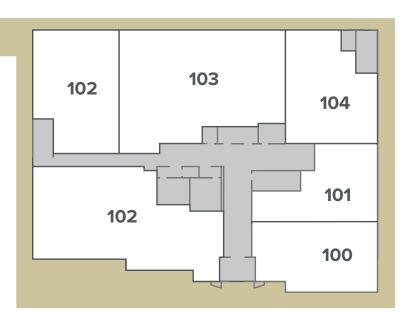

## **FIRST FLOOR**

#### **UNIT SQ FT TENANT** 100 1,595 Parkway Ventures 101 1,417 State Farm Insurance 102 5,409 F1 Computer Solutions 103 3,684 Warrenton Pediatrics 104 2,360 DLT Law Firm 201 & 205 10,422 **Bohler Engineering** 1,494 Hanford Financial 202 203 1,312 **AVAILABLE** 204 2,181 **NSA** Labs 301 1.829 Lin Quest Corporation 302 5,317 Warrenton Dermatology 303 3.102 Novant Health 305 5,223 Epsilon Systems Solutions, Inc