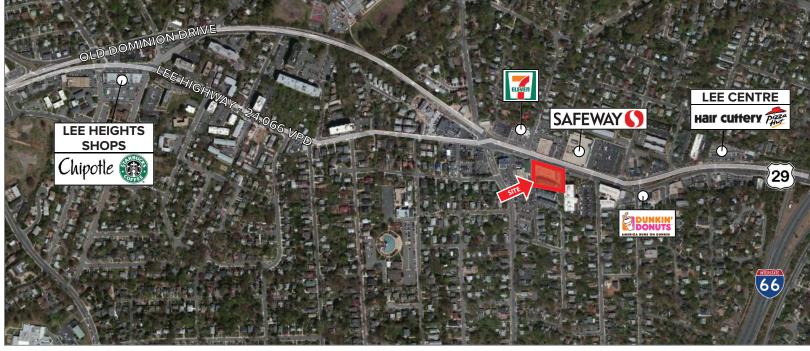

## **PROPERTY FEATURES:**

- 1,354 & 1,462 SF RETAIL SPACES FOR LEASE
- · Located along Lee Highway in the Cherrydale Neighborhood of Arlington, Virginia
- · Mixed-use building with 22 luxury condo units
- Excellent visibility to over 24,000 cars per day on Lee Highway