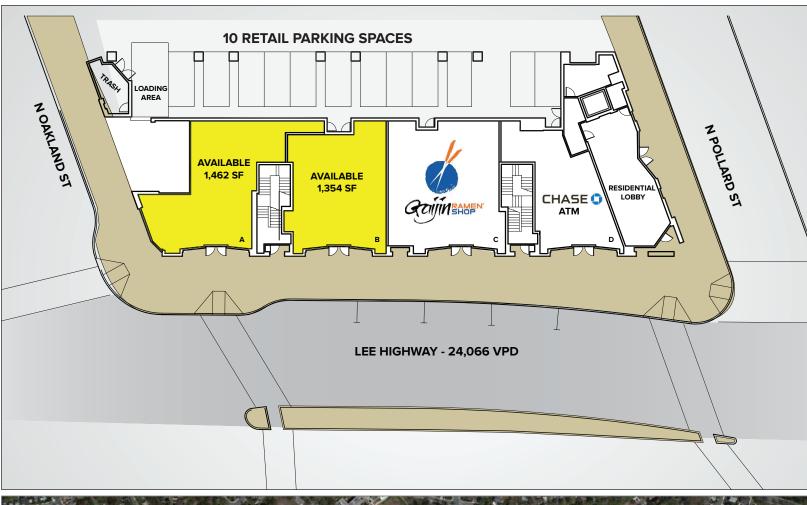

## **PROPERTY FEATURES:**

- 1,354 & 1,462 SF RETAIL SPACES FOR LEASE
- · Located along Lee Highway in the Cherrydale Neighborhood of Arlington, Virginia
- · Mixed-use building with 22 luxury condo units
- Excellent visibility to over 24,000 cars per day on Lee Highway