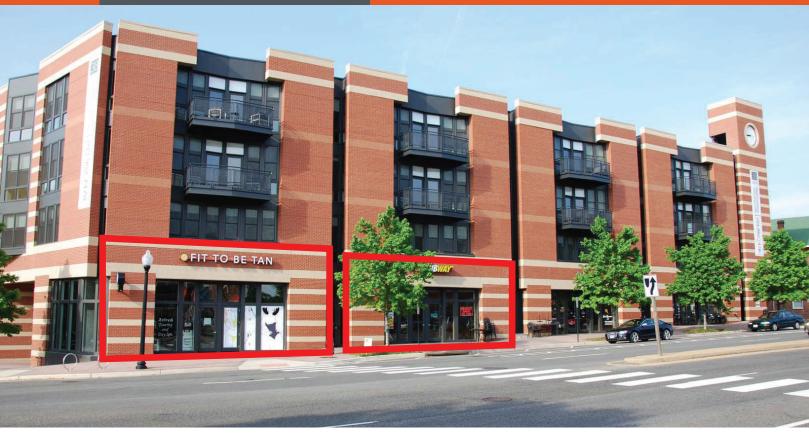

## **PROPERTY FEATURES:**

- 1,354 & 1,462 SF RETAIL SPACES FOR LEASE
- · Located along Lee Highway in the Cherrydale Neighborhood of Arlington, Virginia
- · Mixed-use building with 22 luxury condo units
- Excellent visibility to over 24,000 cars per day on Lee Highway