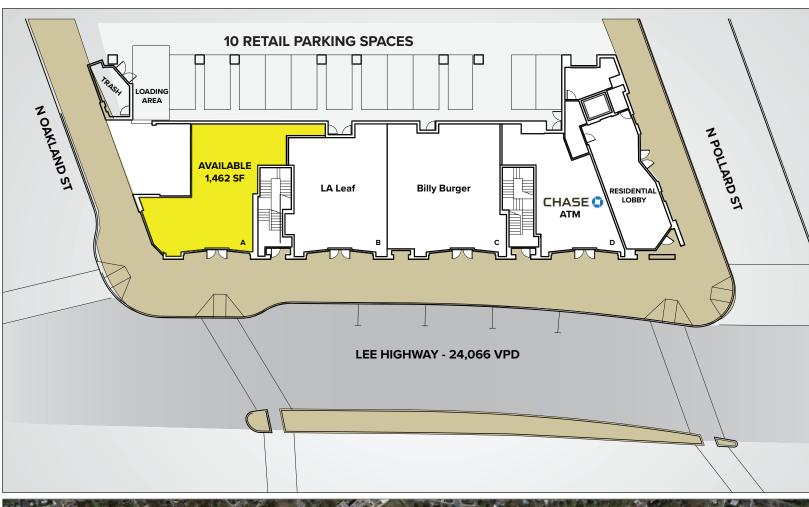

## **PROPERTY FEATURES:**

- 1,462 SF RETAIL SPACE FOR LEASE
- Located along Lee Highway in the affluent Cherrydale Neighborhood of Arlington, Virginia
- · Mixed-use building with 22 luxury condo units
- Excellent visibility to over 24,000 cars per day on Lee Highway
- Approximately 6 miles to Amazon HQ
- Walk Score of 84