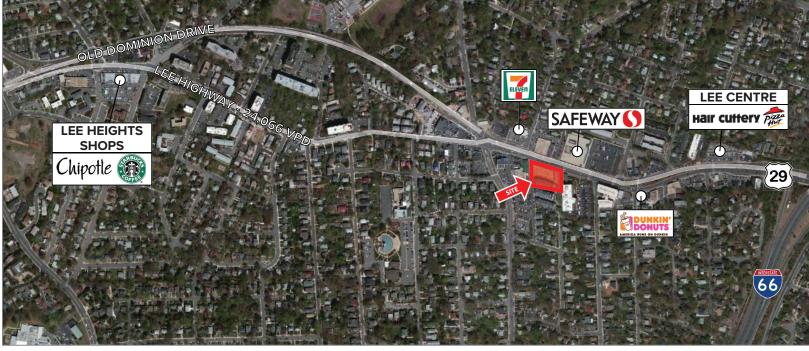

## **PROPERTY FEATURES:**

- 1,462 SF RETAIL SPACE FOR LEASE
- Located along Lee Highway in the affluent Cherrydale Neighborhood of Arlington, Virginia
- · Mixed-use building with 22 luxury condo units
- Excellent visibility to over 24,000 cars per day on Lee Highway
- Approximately 6 miles to Amazon HQ
- Walk Score of 84