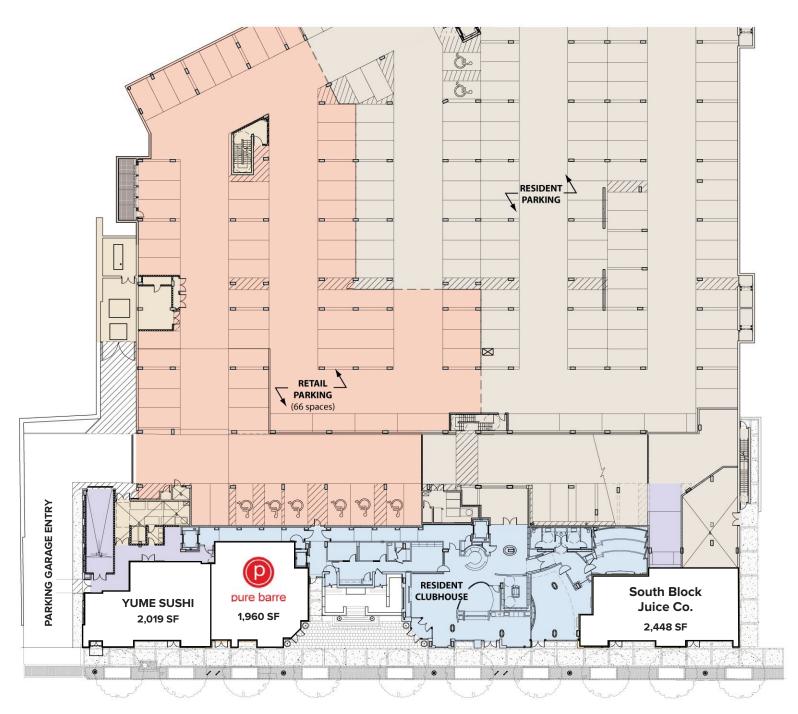

## **PROPERTY FEATURES:**

- RETAIL IS 100% LEASED
- Mixed-use property located at the corner of Lee Highway (Route 29) and N. Westmoreland Street.
- 214 luxury residential units
- Less than 1/2 mile walk to the East Falls Church Metro (orange and silver lines)