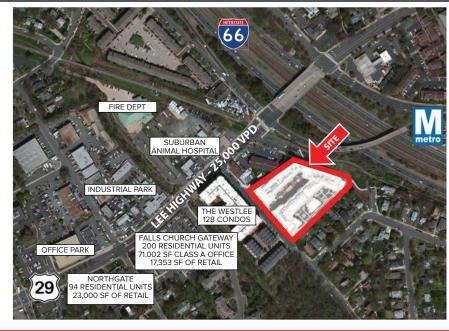

## **PROPERTY FEATURES:**

- RETAIL IS 100% LEASED
- Mixed-use property located at the corner of Lee Highway (Route 29) and N. Westmoreland Street.
- 214 luxury residential units
- Less than 1/2 mile walk to the East Falls Church Metro (orange and silver lines)