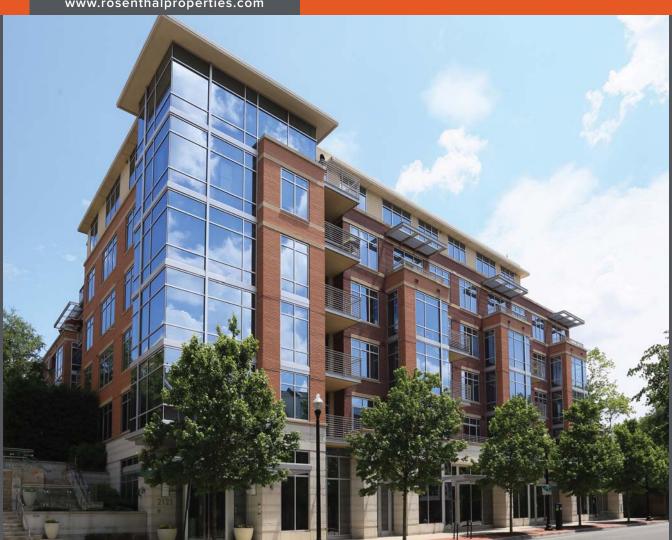

## **CRESCENT FALLS CHURCH**

2121 N Westmoreland Street, Falls Church, Virginia

www.rosenthalproperties.com

## **PROPERTY FEATURES:**

- RETAIL IS 100% LEASED
- Mixed-use property located at the corner of Lee Highway (Route 29) and N. Westmoreland Street.
- 214 luxury residential units
- Less than 1/2 mile walk to the East Falls Church Metro (orange and silver lines)