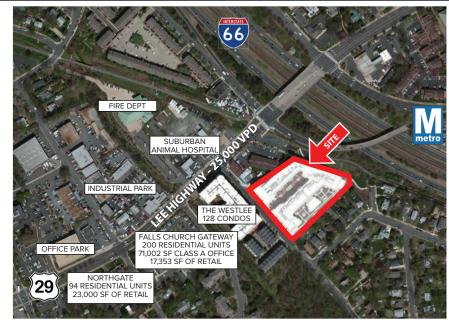

## **PROPERTY FEATURES:**

- RETAIL IS 100% LEASED
- Mixed-use property located at the corner of Lee Highway (Route 29) and N. Westmoreland Street.
- 214 luxury residential units
- Less than 1/2 mile walk to the East Falls Church Metro (orange and silver lines)