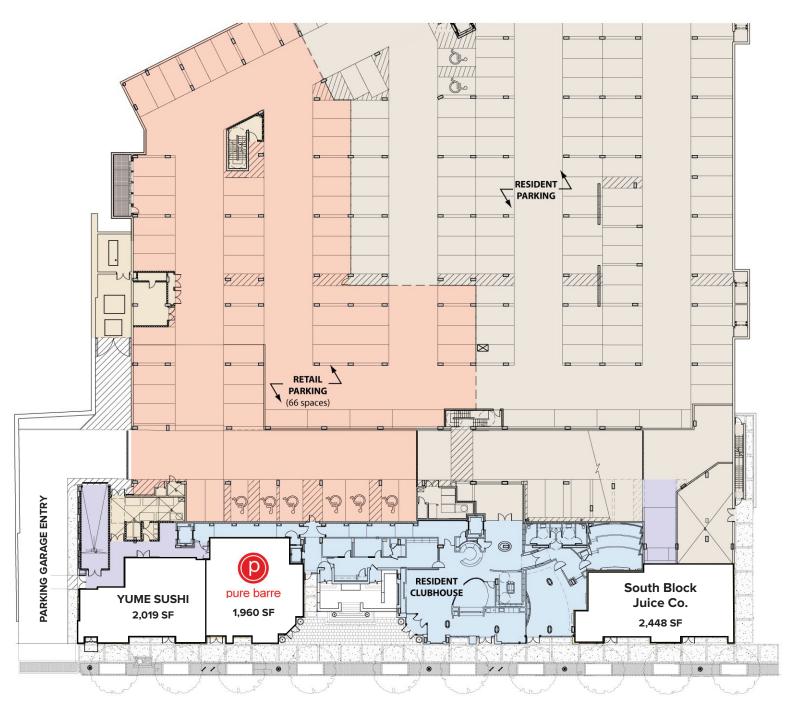

## **PROPERTY FEATURES:**

- RETAIL IS 100% LEASED
- Mixed-use property located at the corner of Lee Highway (Route 29) and N. Westmoreland Street.
- 214 luxury residential units
- Less than 1/2 mile walk to the East Falls Church Metro (orange and silver lines)