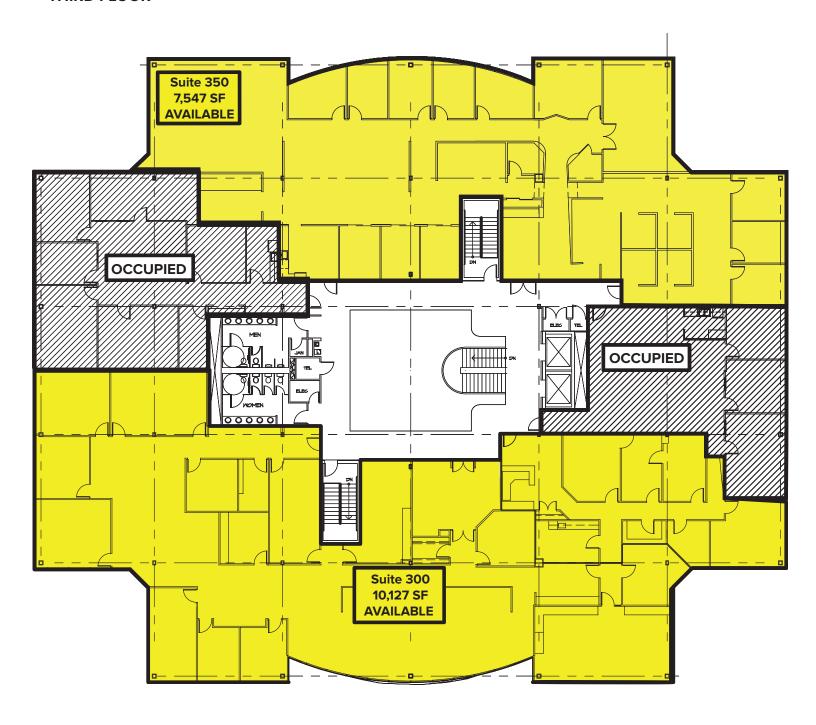

## **THIRD FLOOR**

## **PROPERTY FEATURES:**

- 7,547 10,127 SF OFFICE SPACES FOR LEASE
- Located adjacent to the Dunn Loring Metro Station (orange line) which has an average of 5,151 weekday riders
- Easy access to Route 50, Route 29, I-66 and I-495
- Walking distance to abundant amenities including: restaurants, health clubs, shopping and hotels
- · Surrounded by numerous residential and multi-family developments
- Ample on-site parking
- High-end demographic profile