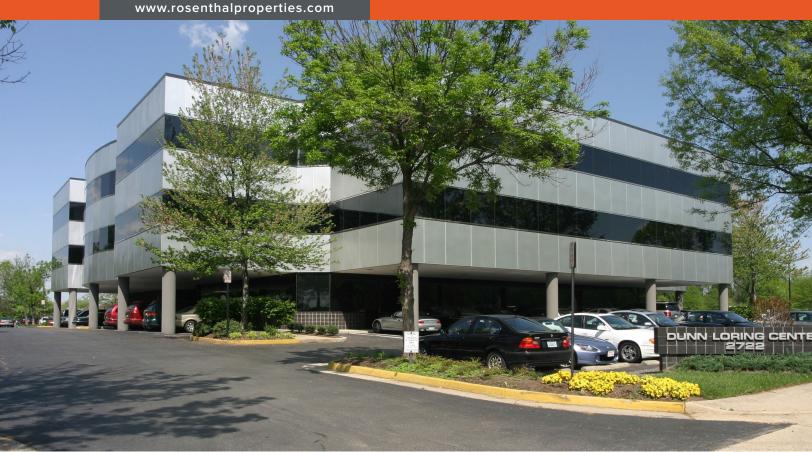

## **DUNN LORING CENTER**

2722 Merrilee Drive, Fairfax, Virginia

## **PROPERTY FEATURES:**

- 7,547 10,127 SF OFFICE SPACES FOR LEASE
- Located adjacent to the Dunn Loring Metro Station (orange line) which has an average of 5,151 weekday riders
- Easy access to Route 50, Route 29, I-66 and I-495
- Walking distance to abundant amenities including: restaurants, health clubs, shopping and hotels
- · Surrounded by numerous residential and multi-family developments
- Ample on-site parking
- High-end demographic profile