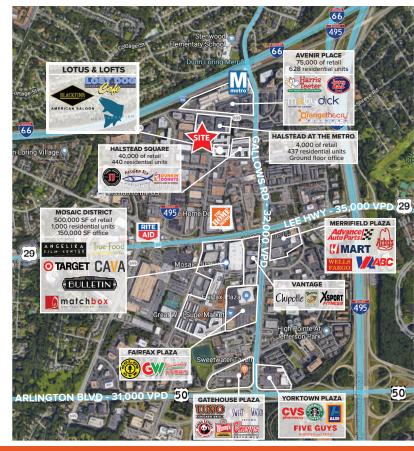

## **PROPERTY FEATURES:**

- 7,547 10,127 SF OFFICE SPACES FOR LEASE
- Located adjacent to the Dunn Loring Metro Station (orange line) which has an average of 5,151 weekday riders
- Easy access to Route 50, Route 29, I-66 and I-495
- Walking distance to abundant amenities including: restaurants, health clubs, shopping and hotels
- · Surrounded by numerous residential and multi-family developments
- Ample on-site parking
- High-end demographic profile