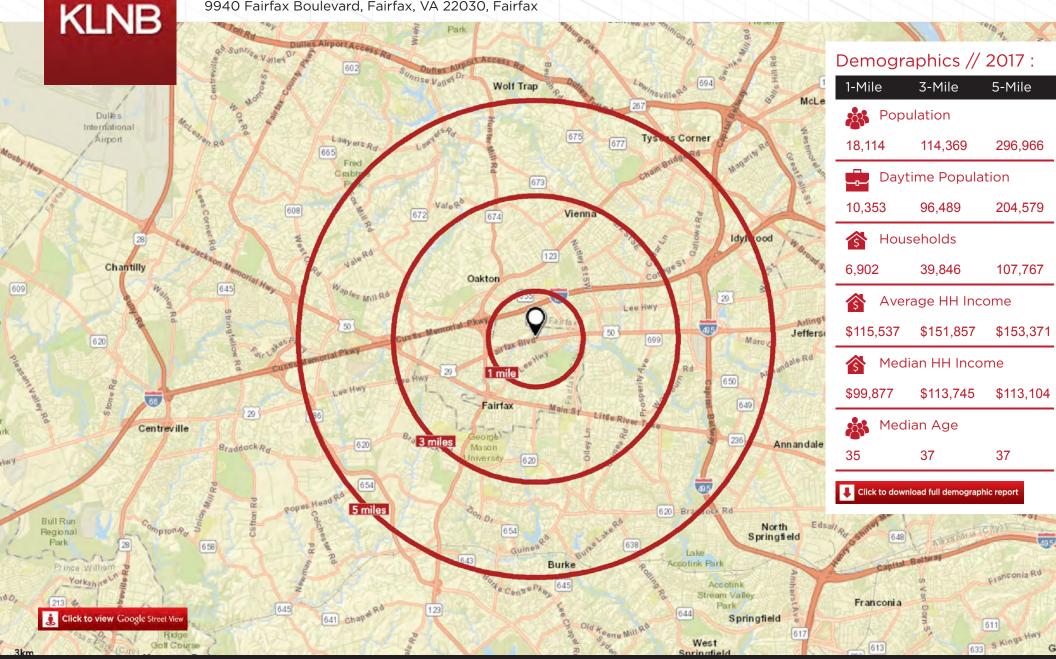

#### Demographic Snapshot // 2017:

| ż | Population         | <mark>1-Mile</mark><br>18,114 | <mark>3-Mile</mark><br>114,369 | 5-Mile<br>296,966 |
|---|--------------------|-------------------------------|--------------------------------|-------------------|
|   | Daytime Population | 10,353                        | 96,489                         | 204,579           |
|   | Average HH Income  | \$115,537                     | \$151,857                      | \$153,371         |

#### Location & Demographics

For More Information **Please Contact:** 

Craig Cheney ccheney@klnb.com 703-722-2705

9940 Fairfax Boulevard, Fairfax, VA 22030, Fairfax