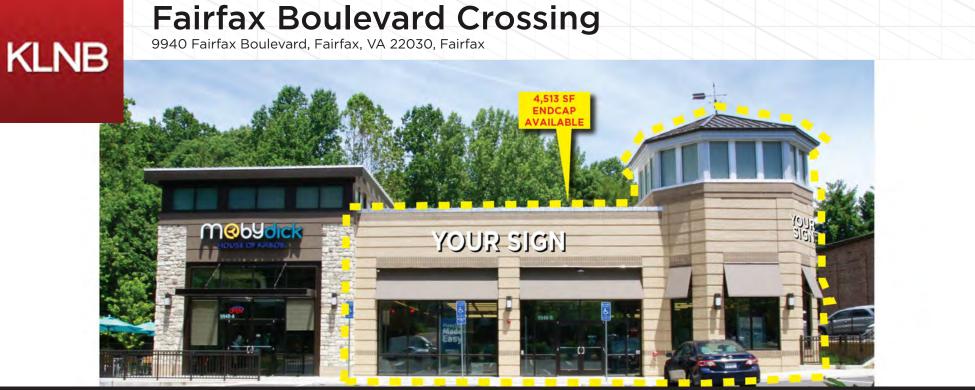

## Retail For Lease

dick HOUSE OF KABOB

#### **Property Highlights:**

- 4,513 SF end-cap available in free-standing building, next to Moby Dick House of Kabob.
- Monument signage on Route 50/Fairfax Blvd. available.
- Parking: 9.3/1,000
- Located at existing traffic signa Eastbound traffic has a left turn a ow.
- Directly across from main entrance to Fairfax High School and next to P.J. Skidoos.
- Excellent visibility from Route 50/Fairfax Blvd.