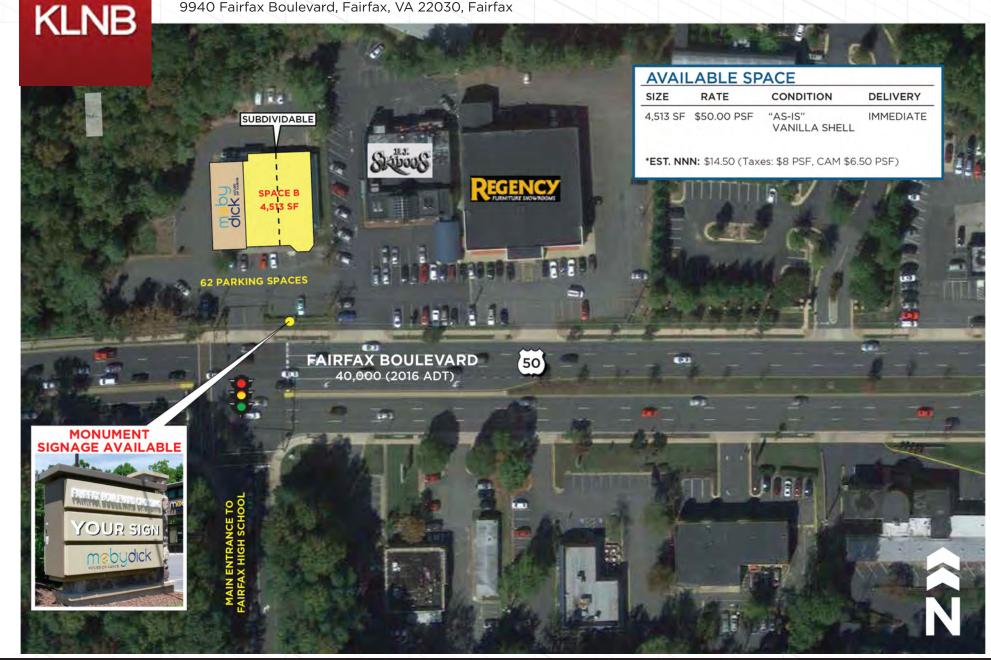

#### **Property Highlights:**

- 4,513 SF end-cap available in free-standing building, next to Moby Dick House of Kabob.
- Monument signage on Route 50/Fairfax Blvd. available.
- Parking: 9.3/1,000
- Located at existing traffic signa Eastbound traffic has a left turn a ow.
- Directly across from main entrance to Fairfax High School and next to P.J. Skidoos.
- Excellent visibility from Route 50/Fairfax Blvd.

#### Traffic Counts // 2016:

Route 50/Fairfax Blvd.

2

| 40,000 (ADT) | 40 | 000 | (AD | T) |
|--------------|----|-----|-----|----|
|--------------|----|-----|-----|----|

Join:

For More Information **Please Contact:**  Craig Cheney ccheney@klnb.com 703-722-2705

#### Site Plan

For More Information Please Contact:

Craig Cheney ccheney@klnb.com 703-722-2705