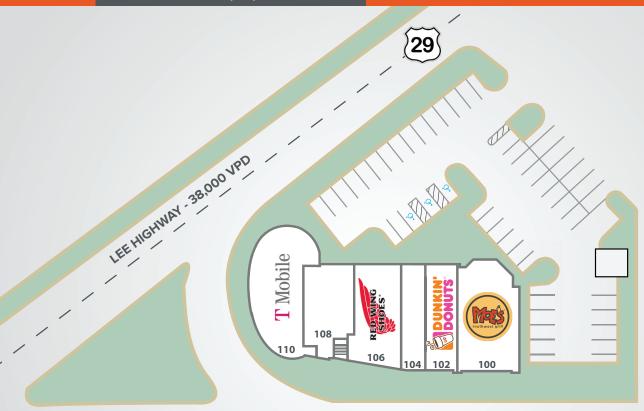

## **FAIRFAX POINTE**

10955 Fairfax Boulevard, Fairfax, Virginia

www.rosenthalproperties.com

MAIN STREET / FAIRFAX BOULEVARD - 42,000 VPD

| UNIT | SQ FT | TENANT                |  |
|------|-------|-----------------------|--|
|      |       |                       |  |
| 100  | 2,406 | Moe's Southwest Grill |  |
| 102  | 1,264 | Dunkin Donuts         |  |
| 104  | 968   | A-Deli                |  |
| 106  | 1,818 | Red Wing Shoes        |  |
| 108  | 1,536 | Yanzi Noodles         |  |
| 110  | 2,501 | T-Mobile              |  |
|      |       |                       |  |