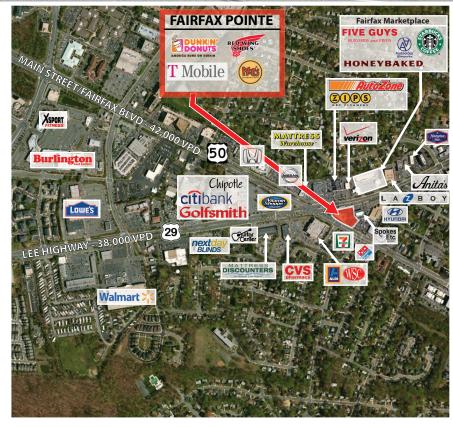

## **FAIRFAX POINTE**

10955 Fairfax Boulevard, Fairfax, Virginia

## PROPERTY FEATURES:

- RETAIL IS 100% LEASED
- 10,493 SF retail center built in 2010
- Located in the heart of Fairfax City at the busy corner of Fairfax Boulevard/Main Street (Route 50) and Lee Highway (Route 29)
- Great visibility from all directions
- Double-sided signage with upscale appearance
- Accessible from both Main Street and Fairfax Boulevard
- Strong national co-tenancy