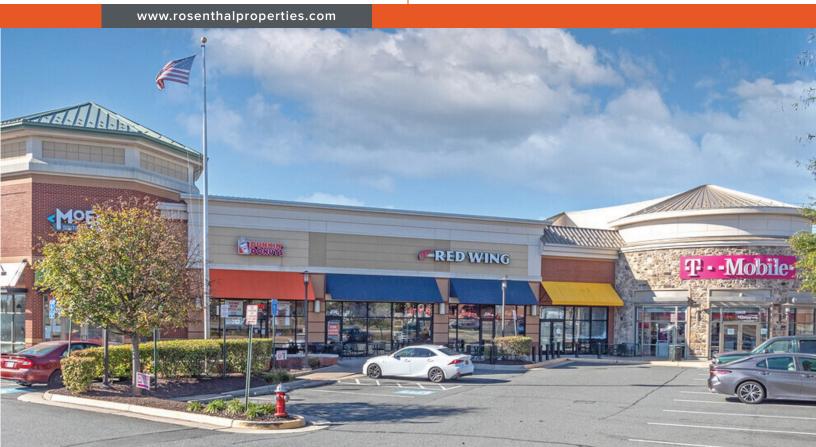

## **FAIRFAX POINTE**

10955 Fairfax Boulevard, Fairfax, Virginia

## PROPERTY FEATURES:

- RETAIL IS 100% LEASED
- 10,493 SF retail center built in 2010
- Located in the heart of Fairfax City at the busy corner of Fairfax Boulevard/Main Street (Route 50) and Lee Highway (Route 29)
- Great visibility from all directions
- Double-sided signage with upscale appearance
- Accessible from both Main Street and Fairfax Boulevard
- Strong national co-tenancy