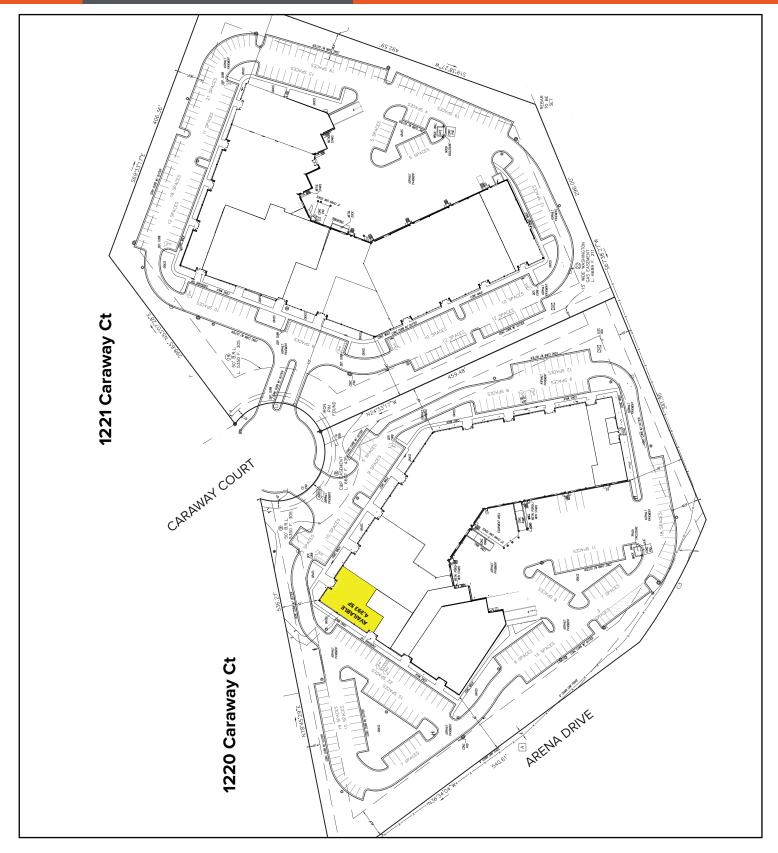

## **INGLEWOOD BUSINESS CENTER**

1220 & 1221 Caraway Court, Largo, Maryland

## PROPERTY FEATURES:

- 4,393 SF FLEX/OFFICE SPACE FOR LEASE
- Located adjacent to Largo Town Center Metro Station (Blue/Silver Line)
- Located adjacent to Prince George's County Regional Medical Center
- Located adjacent to Prince George's County Executive & Support offices
- Amenities proximate including two large retail centers
- Immediate I-495/I-95 access from three interchanges
- Centrally located between DC and Baltimore
- Ceiling height: 18' in 1220 and 16' in 1221
- Parking ratio 2.64 per 1,000 SF
- Zoning CO