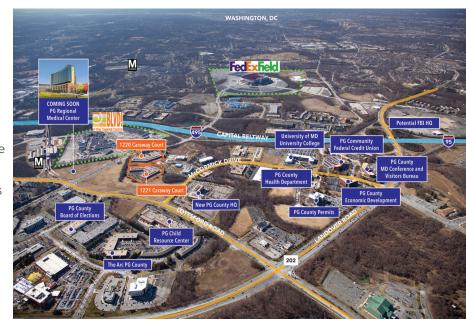

## PROPERTY FEATURES:

- 4,393 SF FLEX/OFFICE SPACE FOR LEASE
- Located adjacent to Largo Town Center Metro Station (Blue/Silver Line)
- Located adjacent to Prince George's County Regional Medical Center
- Located adjacent to Prince George's County Executive & Support offices
- Amenities proximate including two large retail centers
- Immediate I-495/I-95 access from three interchanges
- Centrally located between DC and Baltimore
- Ceiling height: 18' in 1220 and 16' in 1221
- Parking ratio 2.64 per 1,000 SF
- Zoning CO