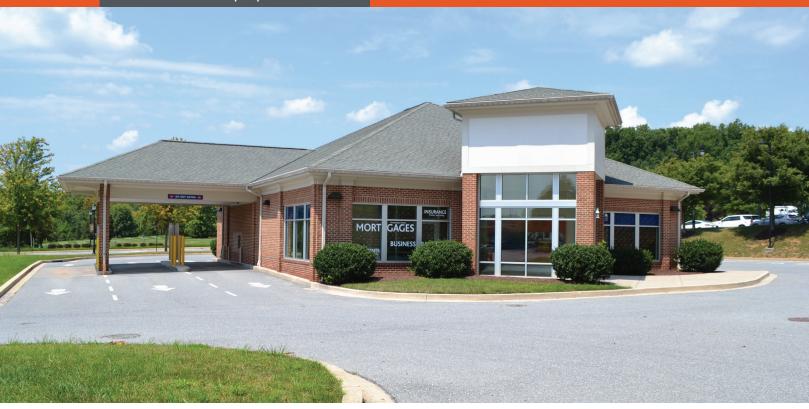

## PAD SITE WITH 4,300 SF RETAIL BUILDING FOR SUBLEASE

- Adjacent to the mixed-use community of Maple Lawn with 1,308 homes and nearly 1.3M SF of office
- Direct access to I-95 and MD Route 29 via Route 216
- Minutes from major government agencies such as JHU Applied Physics Lab, National Health Institute and NSA/Fort Meade
- · Centrally located between DC and Baltimore
- Master lease ends 4/30/2029