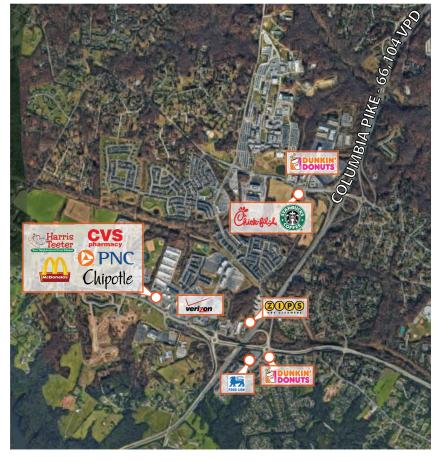

## PAD SITE WITH 4,300 SF RETAIL BUILDING FOR SUBLEASE

- Adjacent to the mixed-use community of Maple Lawn with 1,308 homes and nearly 1.3M SF of office
- Direct access to I-95 and MD Route 29 via Route 216
- Minutes from major government agencies such as JHU Applied Physics Lab, National Health Institute and NSA/Fort Meade
- · Centrally located between DC and Baltimore
- Master lease ends 4/30/2029