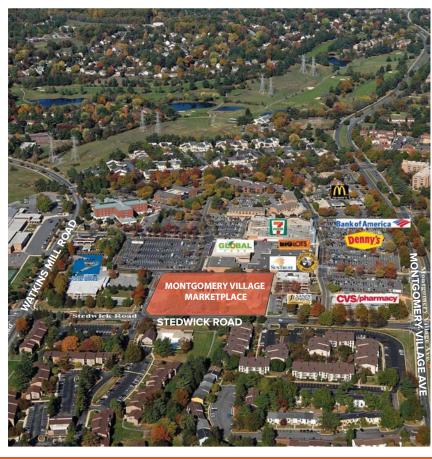

## MONTGOMERY VILLAGE MARKETPLACE

9991 - 10007 Stedwick Road, Gaithersburg, Maryland

## PROPERTY FEATURES:

- 1,194 2,288 SF RETAIL SPACES FOR LEASE
- 3,200 SF BLDG W/DRIVE THRU ON 1.7 ACRES FOR LEASE
- · Located in the heart of Montgomery Village
- Conveniently located east of Route 270
- Easily accessible just off Montgomery Village Avenue enjoying traffic counts of over 51,000 cars per day