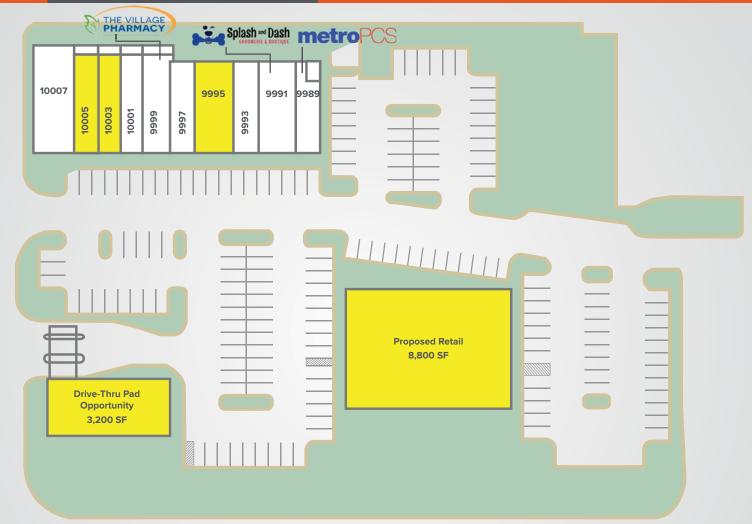

## MONTGOMERY VILLAGE MARKETPLACE

9991 - 10007 Stedwick Road, Gaithersburg, Maryland

www.rosenthalproperties.com

STEDWICK ROAD - 9,940 VPD

| UNIT  | SQ FT | TENANT                     |  |
|-------|-------|----------------------------|--|
| 9989  | 978   | Metro PCS                  |  |
| 9991  | 1,488 | Splash & Dash              |  |
| 9993  | 1,001 | Village Nails              |  |
| 9995  | 1,616 | AVAILABLE                  |  |
| 9997  | 1,008 | Cleaners                   |  |
| 9999  | 1,352 | Village Pharmacy           |  |
| 10001 | 1,100 | Eddie's Carryout           |  |
| 10003 | 1,094 | <b>AVAILABLE (10/1/18)</b> |  |
| 10005 | 1,194 | AVAILABLE                  |  |
| 10007 | 1,937 | Montgomery Dental          |  |
| 10011 | 3,200 | AVAILABLE DRIVE-THI        |  |
|       |       |                            |  |