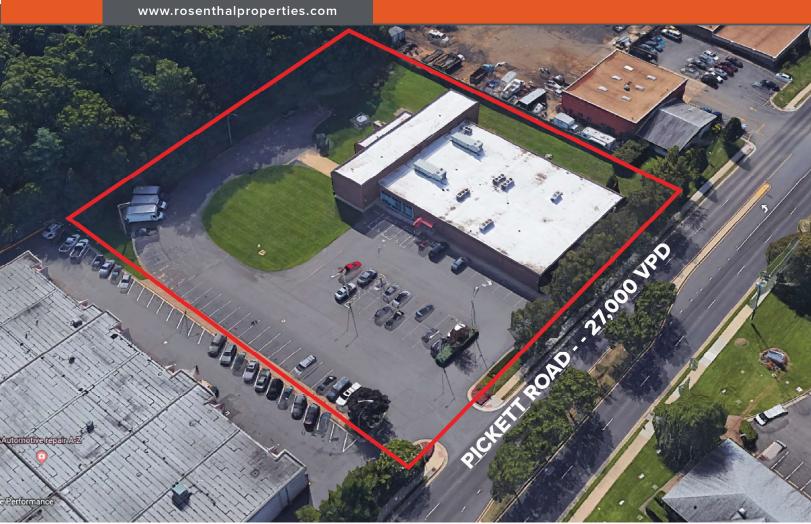

## **PICKETT ROAD INDUSTRIAL**

3847 Pickett Road, Fairfax, Virginia

## PROPERTY FEATURES:

- 17,757 SF STANDALONE BUILDING ON 2.37 ACRE LOT
- · Outdoor storage permitted by right
- Tremendous accessibility to major roads as the site is located between I-495 and I-66 as well as Route 50 and Route 236
- City of Fairfax zoned: Industrial Heavy (see chart for allowable uses)
- Ceiling height is 19.5' in the warehouse and 12.5' in the office
- Open to ground lease structures