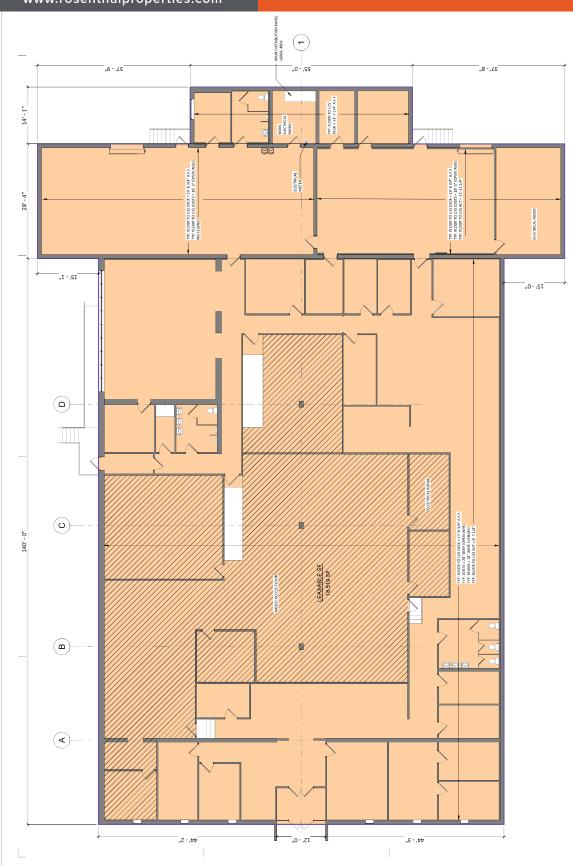

## PROPERTY FEATURES:

- 17,757 SF STANDALONE BUILDING ON 2.37 ACRE LOT
- · Outdoor storage permitted by right
- Tremendous accessibility to major roads as the site is located between I-495 and I-66 as well as Route 50 and Route 236
- City of Fairfax zoned: Industrial Heavy (see chart for allowable uses)
- Ceiling height is 19.5' in the warehouse and 12.5' in the office
- Open to ground lease structures